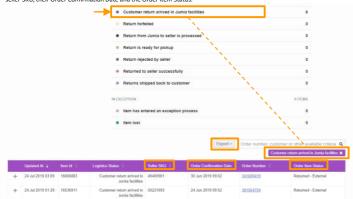

## 3. Export the data you need.

- With 360 Dashboard, you can click on an item status, and view some information about these specific items such as their seller SKU, their Order Confirmation Date and the Order Item Status.