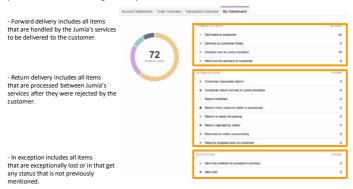

#### 2. What is the 360 Dashboard?

- The 360 Dashboard provides an overview of the status of your items processed by Jumia's services, both during the delivery process to the customer and during the return process of the items to the seller.