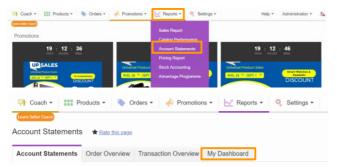

#### 1. Where can you find the 360 Dashboard?

- You can find the 360 Dashboard in the Seller Center: Reports → Account Statements → My Dashboard