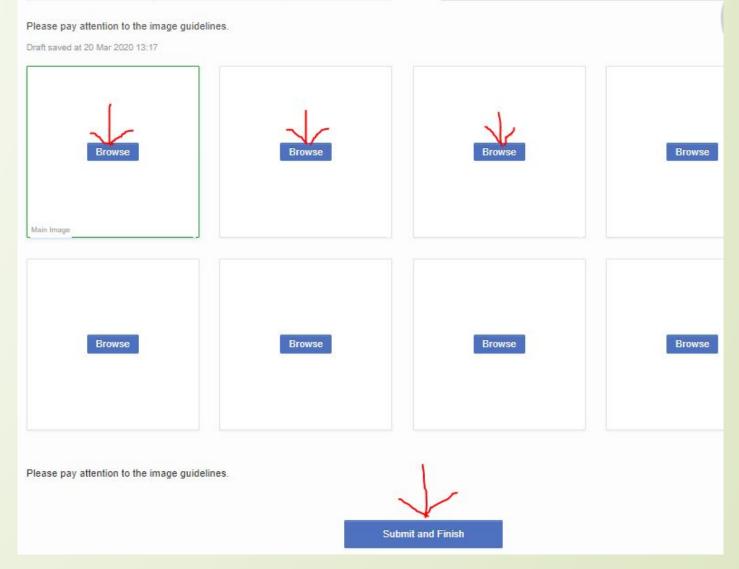

#### **Images Section**

Uploading the images is as easy as ABC. Click on browse and pick an image saved on your desktop.

You can only upload a maximum of eight images. This is very good for customer experience

Click on "**Submit and Finish**" to create your product.

Note: Ensure all information added is correct and according to guideline before you click "Submit and Finish"

If you need a guide to Create Fashion Products, Click <u>here</u> For a guide to photoshoot your items - Click <u>here</u> For a guide to Weight, Product Name & Highlights Templates - Click <u>here</u>