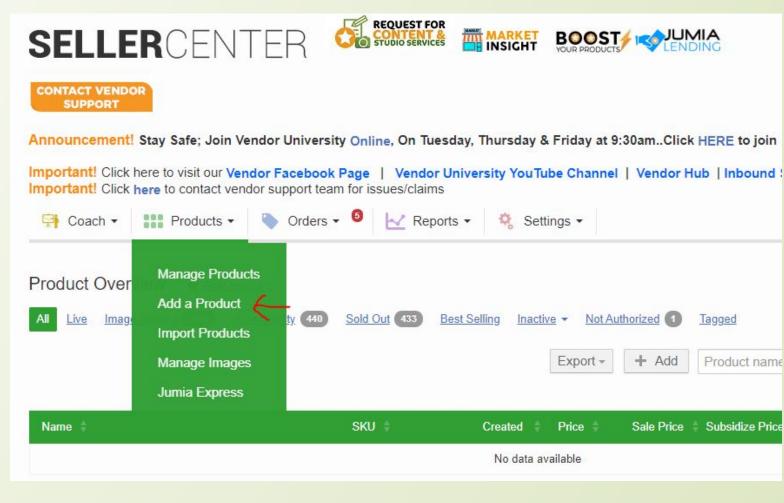

1. On the seller center landing page, Click on the **Products** Icon.

2. Click on "**Add a Product**" to start creating a new product.

- 1. Click on "**Browse Categories**" and find a category that bests suits the product you want to create.
- 1. Be cautious. Choosing a wrong category will lead to your product being rejected.