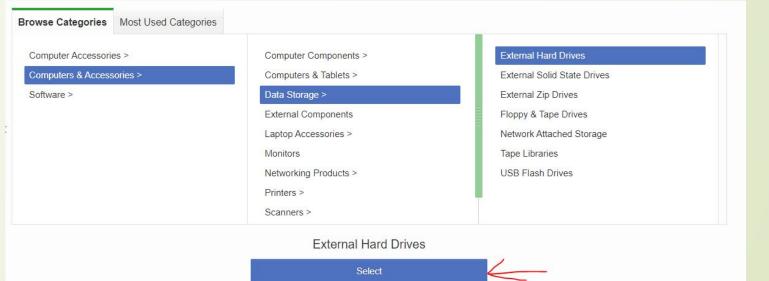

Q

 In this case we choose our product as an External Hard Disk. It is under Computing as a root category, hence here is the flow: Computing > Computers & Accessories > Data Storage > External Hard Drives

Click on **"Select"** (indicated with the red arrow) to continue.